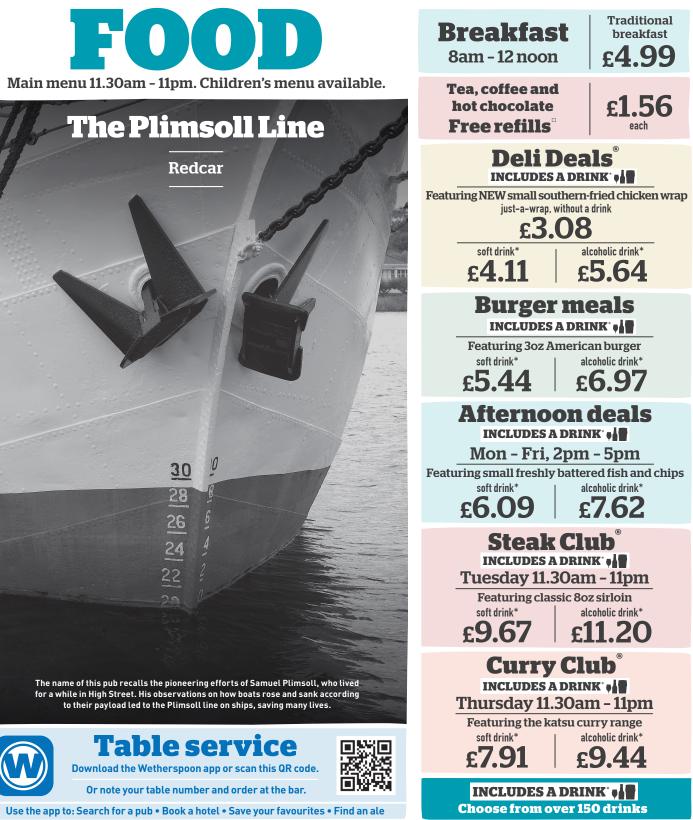

# Served BREAKFAST 8am - 12 noon

| <b>Large breakfast</b> 1343 kcal<br>Two fried eggs, bacon, two Lincolnshire sausages, baked beans,<br>three hash browns, mushroom, two slices of toast                                                           | 6.59              |
|------------------------------------------------------------------------------------------------------------------------------------------------------------------------------------------------------------------|-------------------|
| Traditional breakfast 807 kcal<br>Fried egg, bacon, Lincolnshire sausage, baked beans, two hash browns, slice of toa                                                                                             | <b>4.99</b><br>st |
| Small breakfast ()) 435 kcal<br>Fried egg, bacon, Lincolnshire sausage, baked beans, hash brown<br>Add: Black pudding (178 kcal) 75p                                                                             | 4.45              |
| Freedom breakfast 586 kcal<br>Two fried eggs, bacon, baked beans, two hash browns, mushroom, tomato                                                                                                              | 4.45              |
| Large vegetarian breakfast (129 kcal<br>Two fried eggs, three vegan sausages, baked beans, three hash browns,<br>mushroom, tomato, two slices of toast                                                           | 6.59              |
| <b>Vegetarian breakfast                                    </b>                                                                                                                                                  | 4.99              |
| Small vegetarian breakfast 👽 🥸 🥽 291 kcal<br>Fried egg, vegan sausage, baked beans, hash brown, tomato                                                                                                           | 4.45              |
| <b>Vegan breakfast</b> ∅ 642 kcal<br>Two vegan sausages, baked beans, two hash browns, mushroom,<br>tomato, slice of toast, vegan spread                                                                         | 4.61              |
| American breakfast 1258 kcal<br>Two fried eggs, two hash browns, maple-cured bacon, two Lincolnshire sausages,<br>four pancakes, maple-flavour syrup                                                             | 6.85              |
| Small American breakfast 629 kcal<br>Fried egg, hash brown, maple-cured bacon, Lincolnshire sausage,<br>two pancakes, maple-flavour syrup                                                                        | 4.99              |
| Porridge V & 100 Strap<br>Add: Banana Ø (110 kcal) 62p: Maple-flavour syrup Ø (125 kcal) 34p<br>Strawberries Ø (27 kcal) 62p: Blueberries Ø (17 kcal) 62p<br>Honey V (91 kcal) 34p: Sliced apple Ø (46 kcal) 62p | 2.09              |

# **Breakfast muffin deal**

| Includes tea, coffee or hot chocolate. Free refills                                                                                                                                                               |             |  |
|-------------------------------------------------------------------------------------------------------------------------------------------------------------------------------------------------------------------|-------------|--|
| <b>Egg &amp; cheese muffin ()</b> (555) 249 kcal<br>Fried egg, American-style cheese, in an English muffin                                                                                                        | 3.31        |  |
| <b>Egg &amp; bacon muffin ()))</b> 314 kcal<br>Fried egg, bacon, American-style cheese, in an English muffin                                                                                                      | 3.77        |  |
| <b>Egg &amp; sausage muffin (567)</b> 417 kcal<br>Fried egg, Lincolnshire sausage, American-style cheese, in an English muffin                                                                                    | 3.77        |  |
| <b>Egg &amp; vegetarian sausage muffin (V) (1999)</b> 330 kcal<br>Fried egg, vegan sausage, American-style cheese, in an English muffin                                                                           | 3.77        |  |
| Breakfast muffin \varpi 482 kcal<br>Fried egg, Lincolnshire sausage, bacon, American-style cheese, in an English muff                                                                                             | <b>4.01</b> |  |
| Smashed avocado muffin @ (271 kcal<br>Guacamole, pico de gallo, on an English muffin, rocket<br>Add: Maple-cured bacon (91 kcal) 1.52; Poached egg (63 kcal) 93p<br>Grilled halloumi-style cheese (447 kcal) 1.97 | 4.01        |  |
| Add: Hash brown 🥥 (82 kcal) <b>46p</b>                                                                                                                                                                            |             |  |