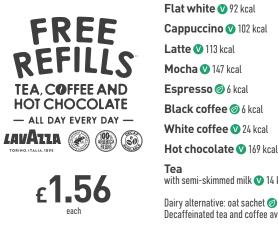

# -Tea, coffee and hot chocolate -

with semi-skimmed milk 💙 14 kcal Dairy alternative: oat sachet @ 4 kcal Decaffeinated tea and coffee available