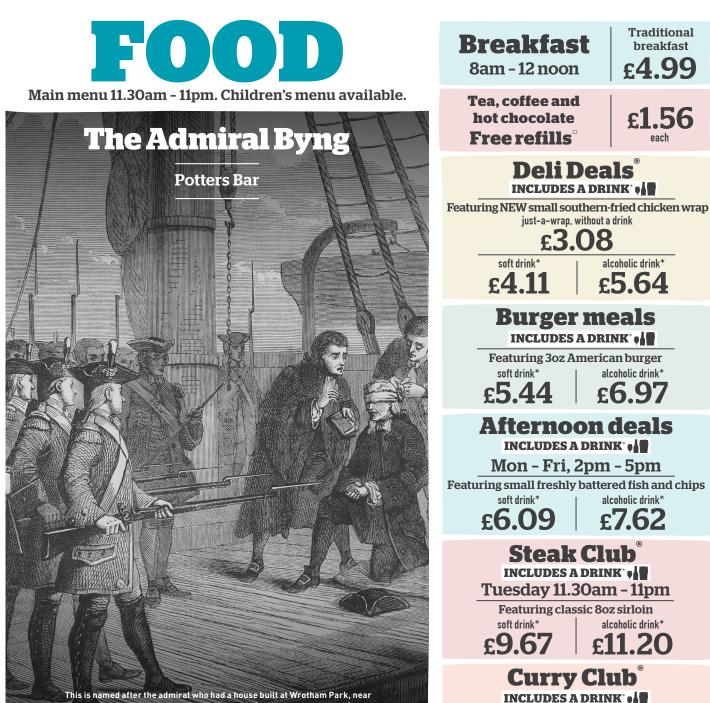

#### for the facts drinkaware.co.uk 🖇

idwetherspoon.com ⊋ ltsim **>** 

This is named after the admiral who had a house built at Wrotham Park, near Potters Bar, in 1754. Shortly after, he was shot lon government orders) as a scapegoat for the failure of the Minorca campaign – to encourage the others.