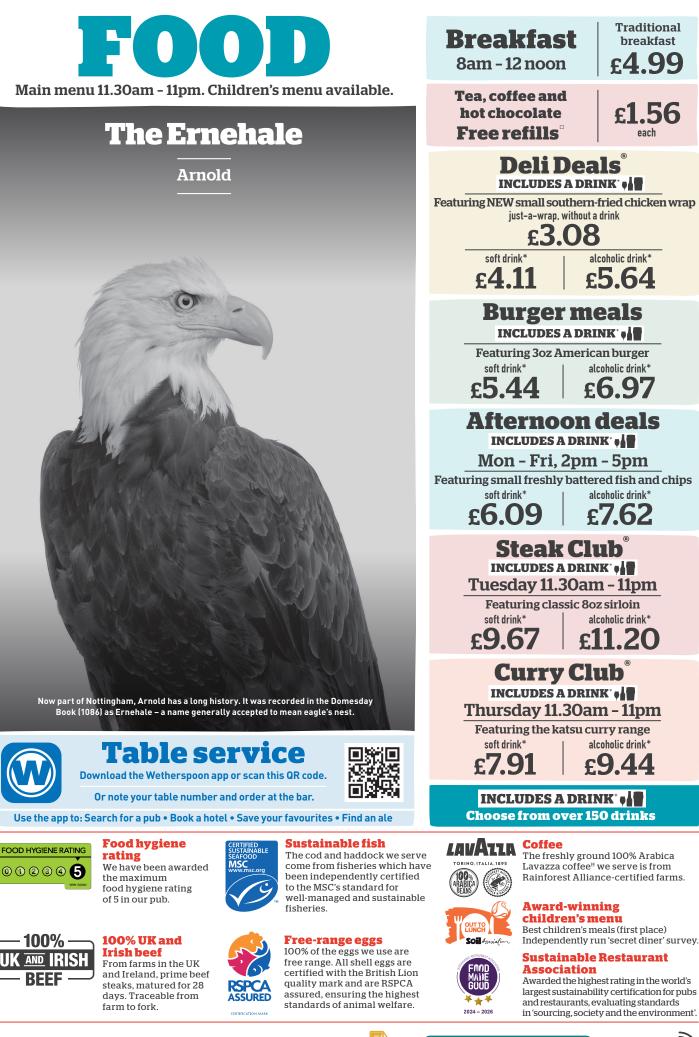

# Tea. coffee and hot chocolate-

Flat white V 92 kcal Cappuccino 🖤 102 kcal Latte 💟 113 kcal Mocha 💟 147 kcal Espresso ⊘ 6 kcal Black coffee Ø 6 kcal White coffee V 24 kcal Hot chocolate 🚺 169 kcal Tea with semi-skimmed milk 💟 14 kcal

Dairy alternative: oat sachet @ 4 kcal Decaffeinated tea and coffee available.