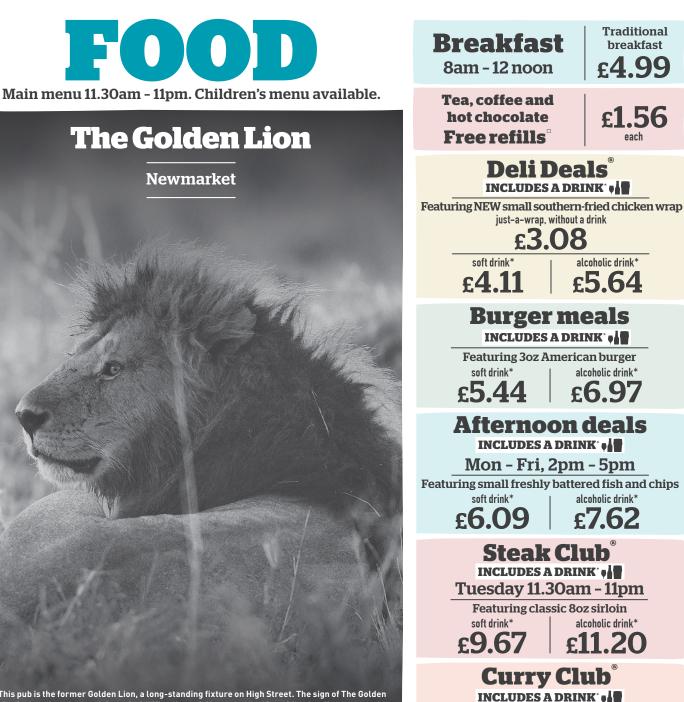

#### for the facts drinkaware.co.uk

idwetherspoon.com ⊋ xstd ≥

FOOD HYGIENE RATING

· 100% ·

This pub is the former Golden Lion, a long-standing fixture on High Street. The sign of The Golden Lion is thought to have originated with King Henry I. Known as the Lion of Justice, Henry started a royal menagerie at Woodstock, which included lions – reputedly the first to be seen in England.