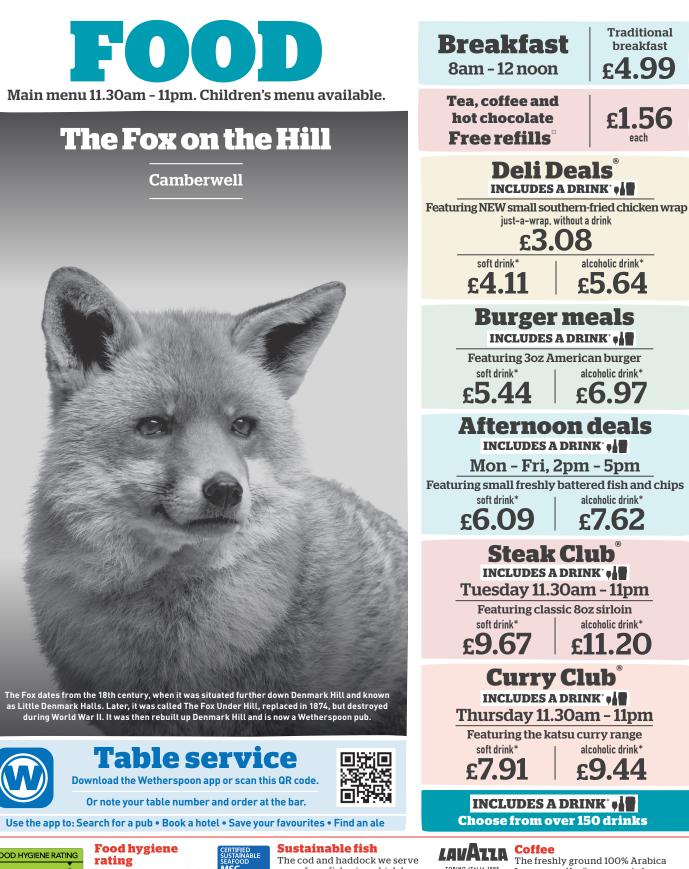

## Scan to find out more.

| <b>Large breakfast</b> 1343 kcal<br>Two fried eggs, bacon, two Lincolnshire sausages, baked beans,<br>three hash browns, mushroom, two slices of toast                                                              | 6.59 |
|---------------------------------------------------------------------------------------------------------------------------------------------------------------------------------------------------------------------|------|
| Traditional breakfast 807 kcal<br>Fried egg, bacon, Lincolnshire sausage, baked beans, two hash browns, slice o<br>Small breakfast (33) 435 kcal<br>Fried egg, bacon, Lincolnshire sausage, baked beans, hash brown | 4.45 |
| Add: Black pudding (178 kcal) <b>75p</b>                                                                                                                                                                            |      |
| Freedom breakfast 586 kcal<br>Two fried eggs, bacon, baked beans, two hash browns, mushroom, tomato                                                                                                                 | 4.45 |
| Large vegetarian breakfast V 1129 kcal<br>Two fried eggs, three vegan sausages, baked beans, three hash browns,<br>mushroom. tomato. two slices of toast                                                            | 6.59 |
| Vegetarian breakfast ♥ 786 kcal<br>Two fried eggs, two vegan sausages, baked beans, two hash browns,<br>mushroom, tomato, slice of toast                                                                            | 4.99 |
| Small vegetarian breakfast ♥ ֎ 🞆 291 kcal<br>Fried egg, vegan sausage, baked beans, hash brown, tomato                                                                                                              | 4.45 |
| Vegan breakfast @ 642 kcal<br>Two vegan sausages, baked beans, two hash browns, mushroom,<br>tomato, slice of toast, vegan spread                                                                                   | 4.61 |
| Porridge ♥ ☜ ☜ 3252 kcal (plain)<br>Add: Banana @ (110 kcal) 62p: Strawberries @ (27 kcal) 62p<br>Blueberries @ (17 kcal) 62p: Honey ♥ (91 kcal) 34p<br>Sliced apple @ (46 kcal) 62p                                | 2.09 |