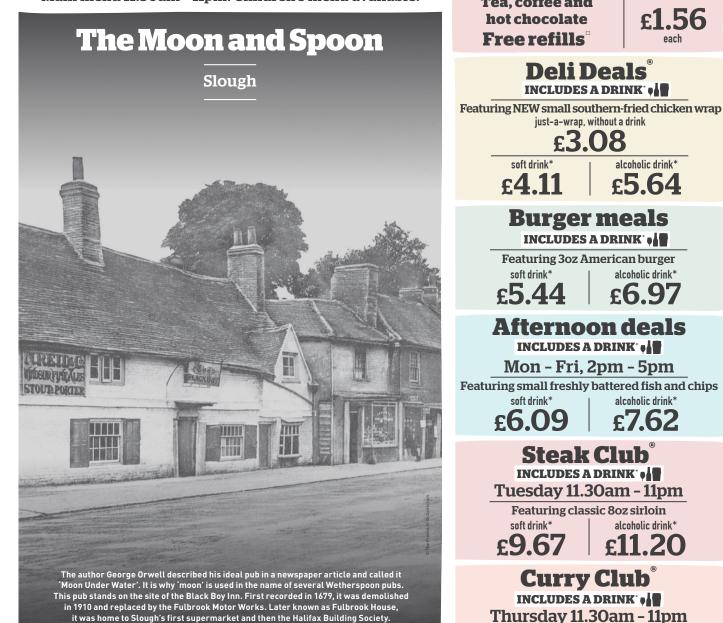

# **Burger meals**

**Deli Deals** 

INCLUDES A DRINK

just-a-wrap, without a drink

INCLUDES A DRINK •

Featuring 3oz American burger soft drink\* alcoholic drink\*

£5.44 £6.97

# **Afternoon deals**

INCLUDES A DRINK Mon - Fri, 2pm - 5pm

Featuring small freshly battered fish and chips soft drink\*

£6.09

£7.62

**Traditional** 

breakfast

£4.99

# Steak Club

INCLUDES A DRINK' •

**Tuesday 11.30am - 11pm** Featuring classic 8oz sirloin

alcoholic drink\*

£9.67 £11.20

# **Curry Club**

INCLUDES A DRINK • Thursday 11.30am - 11pm

Featuring the katsu curry range soft drink\* alcoholic drink\*

£7.91

INCLUDES A DRINK • Choose from over 150 drinks

Coffee
The freshly ground 100% Arabica Lavazza coffee<sup>tt</sup> we serve is from Rainforest Alliance-certified farms