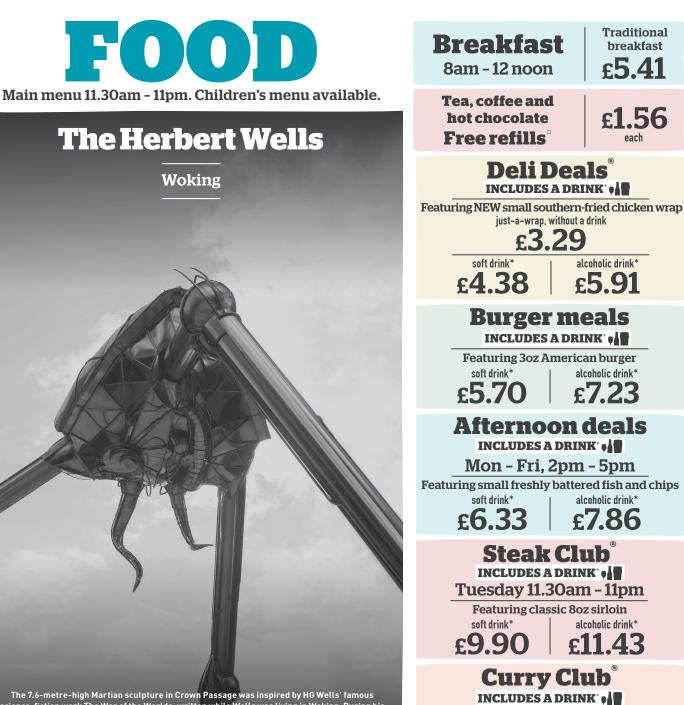

# Served BREAKFAST 8am - 12 noon

| Large breakfast 1343 kcal                                                                           | 7.09 |
|-----------------------------------------------------------------------------------------------------|------|
| Two fried eggs, bacon, two Lincolnshire sausages, baked beans,                                      |      |
| three hash browns, mushroom, two slices of toast                                                    |      |
| Traditional breakfast 807 kcal                                                                      | 5.41 |
| Fried egg, bacon, Lincolnshire sausage, baked beans, two hash browns, slice of t                    |      |
| Small breakfast (1997) 435 kcal                                                                     | 4.84 |
| Fried egg, bacon, Lincolnshire sausage, baked beans, hash brown                                     |      |
| Add: Black pudding (178 kcal) <b>75p</b>                                                            |      |
| Freedom breakfast 586 kcal                                                                          | 4.84 |
| Two fried eggs, bacon, baked beans, two hash browns, mushroom, tomato                               |      |
| Large vegetarian breakfast 🕐 1129 kcal                                                              | 7.09 |
| Two fried eggs, three vegan sausages, baked beans, three hash browns,                               |      |
| mushroom, tomato, two slices of toast                                                               |      |
| Vegetarian breakfast V 786 kcal                                                                     | 5.41 |
| Two fried eggs, two vegan sausages, baked beans, two hash browns,                                   |      |
| mushroom, tomato, slice of toast                                                                    |      |
| Small vegetarian breakfast 💟 🥺 🗺 291 kcal                                                           | 4.84 |
| Fried egg, vegan sausage, baked beans, hash brown, tomato                                           | E 04 |
| Vegan breakfast 🧭 642 kcal                                                                          | 5.01 |
| Two vegan sausages, baked beans, two hash browns, mushroom,<br>tomato, slice of toast, vegan spread |      |
| American breakfast 1258 kcal                                                                        | 7.09 |
| Two fried eggs, two hash browns, maple-cured bacon, two Lincolnshire sausages                       |      |
| four pancakes, maple-flavour syrup                                                                  | ,    |
| Small American breakfast 629 kcal                                                                   | 5.22 |
| Fried egg, hash brown, maple-cured bacon, Lincolnshire sausage,                                     |      |
| two pancakes, maple-flavour syrup                                                                   |      |
| Porridge 💙 🥸 🎆 252 kcal (plain)                                                                     | 2.09 |
| Add: Banana 🥥 (110 kcal) 62p; Maple-flavour syrup ⊘ (125 kcal) 34p                                  |      |
| Strawberries 🥥 (27 kcal) 62p; Blueberries 🥥 (17 kcal) 62p                                           |      |
| Honey 🕐 (91 kcal) 34p; Sliced apple 🥏 (46 kcal) 62p                                                 |      |

# **Breakfast muffin deal**

| Includes tea, coffee or hot chocolate. Free refills                                                                                                                                                                      |                    |
|--------------------------------------------------------------------------------------------------------------------------------------------------------------------------------------------------------------------------|--------------------|
| <b>Egg &amp; cheese muffin ()</b> (55) 249 kcal<br>Fried egg, American-style cheese, in an English muffin                                                                                                                | 3.54               |
| <b>Egg &amp; bacon muffin (900)</b> 314 kcal<br>Fried egg, bacon, American-style cheese, in an English muffin                                                                                                            | 4.01               |
| <b>Egg &amp; sausage muffin ()))</b> 417 kcal<br>Fried egg, Lincolnshire sausage, American-style cheese, in an English muffin                                                                                            | 4.01               |
| <b>Egg &amp; vegetarian sausage muffin V (555)</b> 330 kcal<br>Fried egg, vegan sausage, American-style cheese, in an English muffin                                                                                     | 4.01               |
| Breakfast muffin (555) 482 kcal<br>Fried egg, Lincolnshire sausage, bacon, American-style cheese, in an English muf                                                                                                      | <b>4.23</b><br>fin |
| Smashed avocado muffin @ 🕸 🖙 271 kcal<br>Guacamole, pico de gallo, on an English muffin, rocket<br>Add: Maple-cured bacon (91 kcal) 1.52; Poached egg 💟 (63 kcal) 93p<br>Grilled halloumi-style cheese 🔍 (447 kcal) 1.97 | 4.23               |
| Add: Hash brown 🥥 (82 kcal) 46p                                                                                                                                                                                          | •••••              |

# Tea. coffee and hot chocolate-

Flat white V 92 kcal Cappuccino 🖤 102 kcal Latte 💟 113 kcal Mocha 💟 147 kcal Espresso ⊘ 6 kcal Black coffee Ø 6 kcal White coffee V 24 kcal Hot chocolate 🚺 169 kcal Tea with semi-skimmed milk 💟 14 kcal

The 7.6-metre-high Martian sculpture in Crown Passage was inspired by HG Wells' famous science-fiction work The War of the Worlds, written while Wells was living in Woking. During his three-year stay here (from 1885), he also wrote The Invisible Man and several short stories.