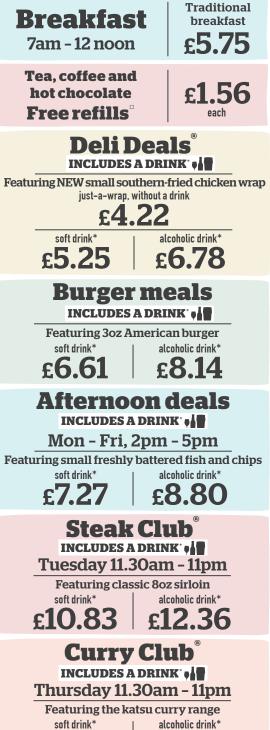

## Served BREAKFAST 7am - 12 noon

|                                                                                                                    | 7.43 |
|--------------------------------------------------------------------------------------------------------------------|------|
| Two fried eggs, bacon, two Lincolnshire sausages, baked beans,<br>three hash browns, mushroom, two slices of toast |      |
|                                                                                                                    | 5.75 |
| Fried egg, bacon, Lincolnshire sausage, baked beans, two hash browns, slice of toas                                | st   |
| Small breakfast (500) 435 kcal                                                                                     | 5.19 |
| Fried egg, bacon, Lincolnshire sausage, baked beans, hash brown                                                    |      |
| Add: Black pudding (178 kcal) <b>75p</b>                                                                           |      |
| Freedom breakfast 586 kcal                                                                                         | 5.19 |
| Two fried eggs, bacon, baked beans, two hash browns, mushroom, tomato                                              |      |
|                                                                                                                    | 7.43 |
| Two fried eggs, three vegan sausages, baked beans, three hash browns, mushroom, tomato, two slices of toast        |      |
| Vegetarian breakfast 💟 786 kcal                                                                                    | 5.75 |
| Two fried eggs, two vegan sausages, baked beans, two hash browns,                                                  |      |
| mushroom, tomato, slice of toast                                                                                   | E 10 |
| Small vegetarian breakfast 🖤 😳 📆 291 kcal<br>Fried egg, vegan sausage, baked beans, hash brown, tomato             | 5.19 |
|                                                                                                                    | 5.36 |
| Two vegan sausages, baked beans, two hash browns, mushroom,                                                        |      |
| tomato, slice of toast, vegan spread                                                                               |      |
| Porridge V S (110 kcal) 252 kcal (plain)<br>Add: Banana @ (110 kcal) 62p; Strawberries @ (27 kcal) 62p             | 2.09 |
| Blueberries @ (17 kcal) 62p; Honey V (91 kcal) 34p                                                                 |      |
| Sliced apple @ (46 kcal) 62p                                                                                       |      |
|                                                                                                                    |      |

### **Breakfast extras**

| Add any of the following:     |      |                                           |      |  |
|-------------------------------|------|-------------------------------------------|------|--|
| Black pudding 178 kcal        | 75p  | Two rashers of back bacon 131 kcal        | 1.57 |  |
| Lincolnshire sausage 168 kcal | 1.05 | Four rashers of maple-cured bacon 91 kcal | 1.52 |  |
| Vegan sausage ⊘ 82 kcal       | 1.05 | Two scrambled eggs V 136 kcal             | 1.63 |  |
| Slice of toast 🕐 225 kcal     | 1.13 | Fried egg V 56 kcal                       | 93p  |  |
| Hash brown 🧭 82 kcal          | 46p  | Poached egg V 63 kcal                     | 93p  |  |

## Breakfast butties and wraps

| Bacon butty 574 kcal. Three rashers of bacon, buttered white bloomer bread | 4.36 |
|----------------------------------------------------------------------------|------|
| Sausage butty 714 kcal                                                     | 4.36 |
| Two Lincolnshire sausages, buttered white bloomer bread                    |      |
| Vegetarian sausage butty 👽 541 kcal                                        | 4.36 |
| Two vegan sausages, buttered white bloomer bread                           |      |
| NEW Vegan option available with vegan spread 🥏 🥯 👫 435 kcal                |      |

## **Breakfast muffin deal**

| Includes tea, coffee or hot chocolate. Free refills°                                                                                   |             |  |
|----------------------------------------------------------------------------------------------------------------------------------------|-------------|--|
| <b>Egg &amp; cheese muffin () (555)</b> 249 kcal<br>Fried egg, American-style cheese, in an English muffin                             | 3.77        |  |
| <b>Egg &amp; bacon muffin (888)</b> 314 kcal<br>Fried egg, bacon, American-style cheese, in an English muffin                          | 4.23        |  |
| <b>Egg &amp; sausage muffin (500)</b> 417 kcal<br>Fried egg, Lincolnshire sausage, American-style cheese, in an English muffin         | 4.23        |  |
| <b>Egg &amp; vegetarian sausage muffin (V) (557)</b> 330 kcal<br>Fried egg, vegan sausage, American-style cheese, in an English muffin | 4.23        |  |
| <b>Breakfast muffin ())</b> 482 kcal<br>Fried egg, Lincolnshire sausage, bacon, American-style cheese, in an English muffin            | <b>4.47</b> |  |
| •••••••••••••••••••••••••••••••••••••••                                                                                                |             |  |

| <b>NEW Fiesta brunch</b> (*) 659 kcal<br>Poached egg, toast, guacamole, pico de gallo,<br>grilled halloumi-style cheese, mushroom, salsa                                                                                                                                                                                                                                                                                                                                                                                                                                                                                                                                                                                                                                                                                                                                                                                                                                                                                              | 4.36 |
|---------------------------------------------------------------------------------------------------------------------------------------------------------------------------------------------------------------------------------------------------------------------------------------------------------------------------------------------------------------------------------------------------------------------------------------------------------------------------------------------------------------------------------------------------------------------------------------------------------------------------------------------------------------------------------------------------------------------------------------------------------------------------------------------------------------------------------------------------------------------------------------------------------------------------------------------------------------------------------------------------------------------------------------|------|
| <b>Eggs Benedict</b> 725 kcal<br>Two poached eggs, on an English muffin, with Wiltshire cured ham,<br>Hollandaise sauce, rocket                                                                                                                                                                                                                                                                                                                                                                                                                                                                                                                                                                                                                                                                                                                                                                                                                                                                                                       | 5.92 |
| Mushroom Benedict ♥ 638 kcal<br>Two poached eggs, on an English muffin, with mushroom,<br>Hollandaise sauce, rocket                                                                                                                                                                                                                                                                                                                                                                                                                                                                                                                                                                                                                                                                                                                                                                                                                                                                                                                   | 5.92 |
| Miner's Benedict 939 kcal<br>Two poached eggs, on an English muffin, with black pudding,<br>Hollandaise sauce, rocket                                                                                                                                                                                                                                                                                                                                                                                                                                                                                                                                                                                                                                                                                                                                                                                                                                                                                                                 | 5.92 |
| Scrambled egg on toast 🖤 570 kcal<br>Three eggs, buttered white bloomer toast                                                                                                                                                                                                                                                                                                                                                                                                                                                                                                                                                                                                                                                                                                                                                                                                                                                                                                                                                         | 4.36 |
| Beans on toast 💟 😳 566 kcal. Buttered white bloomer toast <a href="https://www.seasuremathtcom">Notes and the seasuremathtcom</a> <a href="https://www.seasuremathtcom">www.seasuremathtcom</a> | 3.77 |
| <b>Small beans on toast (V 69) (100)</b><br>Buttered white bloomer toast                                                                                                                                                                                                                                                                                                                                                                                                                                                                                                                                                                                                                                                                                                                                                                                                                                                                                                                                                              | 2.62 |
| Two slices of toast with jam or marmalade Ѵ 524 kcal<br>White bloomer bread                                                                                                                                                                                                                                                                                                                                                                                                                                                                                                                                                                                                                                                                                                                                                                                                                                                                                                                                                           | 2.58 |
| Fresh fruit 🥏 🧐 🗺 200 kcal                                                                                                                                                                                                                                                                                                                                                                                                                                                                                                                                                                                                                                                                                                                                                                                                                                                                                                                                                                                                            | 3.77 |

Apple, banana, blueberries, strawberries

NEW Fresh fruit and yoghurt 💙 🧐 5 334 kcal

Apple, banana, blueberries, strawberries, Greek-style honey yoghurt

| <b>Breakfast wrap</b> 724 kcal<br>Fried egg, bacon, Lincolnshire sausage,<br>hash brown, Cheddar cheese          | 4.93 |
|------------------------------------------------------------------------------------------------------------------|------|
| <b>Vegetarian breakfast wrap ⊙</b> 735 kcal<br>Fried egg, two vegan sausages, two hash browns,<br>Cheddar cheese | 4.93 |

## -Tea, coffee and hot chocolate -

Flat white **W** 92 kcal FREE Cappuccino 💟 102 kcal Latte 💟 113 kcal TEA, COFFEE AND HOT CHOCOLATE - ALL DAY EVERY DAY -LAVAILA 🛞 🛞 🛞 £1.56

Mocha 🕥 147 kcal Espresso 🥝 6 kcal Black coffee ⊘ 6 kcal White coffee 💟 24 kcal Hot chocolate 🕥 169 kcal Теа

with semi-skimmed milk 💟 14 kcal Dairy alternative: oat sachet @ 4 kcal Decaffeinated tea and coffee available

**Biscuits** Walkers shortbread V 151 kcal 71p Stem ginger biscuit V 123 kcal 71p Belgian chocolate biscuit V 129 kcal 71p Salted caramel brownie bar V 316 kcal 1.64