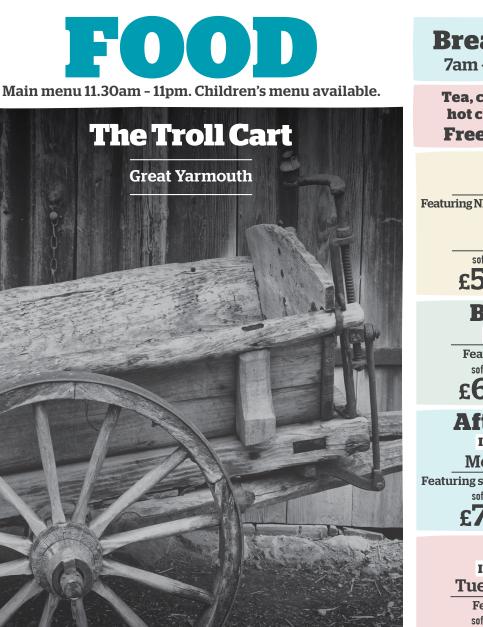

> for the facts drinkaware.co.uk

idwetherspoon.com ⊋ sim >

5.19

ent stands near the site of the Theatre Gate, in the med This modern developn ieval town wal which surrounded Great Yarmouth on three sides. The west side was protected by the River Yare. Thousands of people lived within the old walls, in cramped, narrow lanes known as 'The Rows', where goods were carried on specially made troll carts. Many of the rows were destroyed by bombing in World War II. Others were demolished to make way for new developments.