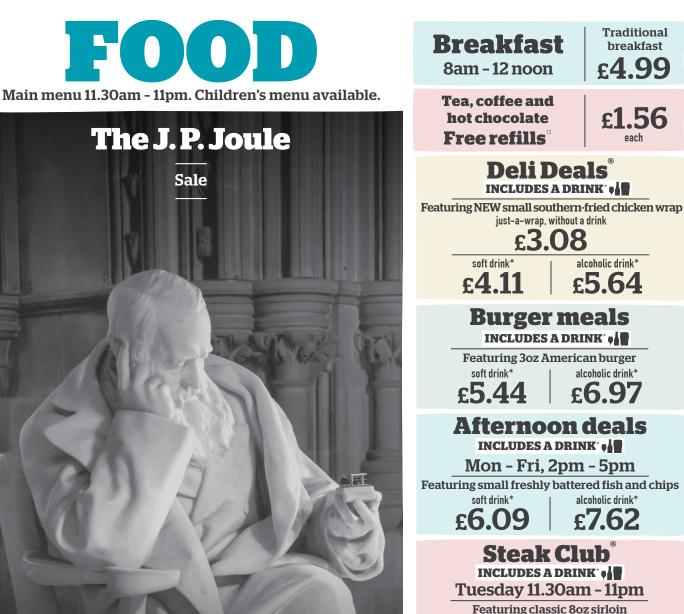

## Served BREAKFAST 8am - 12 noon

| Large breakfast 1343 kcal                                                                                                       | 6.59  |
|---------------------------------------------------------------------------------------------------------------------------------|-------|
| Two fried eggs, bacon, two Lincolnshire sausages, baked beans,                                                                  |       |
| three hash browns, mushroom, two slices of toast                                                                                |       |
| Traditional breakfast 807 kcal                                                                                                  | 4.99  |
| Fried egg, bacon, Lincolnshire sausage, baked beans, two hash browns, slice of                                                  | toast |
| Small breakfast 📟 435 kcal                                                                                                      | 4.45  |
| Fried egg, bacon, Lincolnshire sausage, baked beans, hash brown                                                                 |       |
| Add: Black pudding (178 kcal) <b>75p</b>                                                                                        |       |
| Freedom breakfast 586 kcal                                                                                                      | 4.45  |
| Two fried eggs, bacon, baked beans, two hash browns, mushroom, tomato                                                           |       |
| Large vegetarian breakfast 💟 1129 kcal                                                                                          | 6.59  |
| Two fried eggs, three vegan sausages, baked beans, three hash browns,                                                           |       |
| mushroom, tomato, two slices of toast                                                                                           |       |
| Vegetarian breakfast 🕐 786 kcal                                                                                                 | 4.99  |
| Two fried eggs, two vegan sausages, baked beans, two hash browns,                                                               |       |
| mushroom, tomato, slice of toast                                                                                                |       |
| Small vegetarian breakfast V 🚳 🗺 291 kcal                                                                                       | 4.45  |
| Fried egg, vegan sausage, baked beans, hash brown, tomato                                                                       |       |
| Vegan breakfast 🥏 642 kcal                                                                                                      | 4.61  |
| Two vegan sausages, baked beans, two hash browns, mushroom,                                                                     |       |
| tomato, slice of toast, vegan spread                                                                                            |       |
| American breakfast 1258 kcal                                                                                                    | 6.85  |
| Two fried eggs, two hash browns, maple-cured bacon, two Lincolnshire sausag                                                     | es,   |
| four pancakes, maple-flavour syrup                                                                                              |       |
| Small American breakfast 629 kcal                                                                                               | 4.99  |
| Fried egg, hash brown, maple-cured bacon, Lincolnshire sausage,                                                                 |       |
| two pancakes, maple-flavour syrup                                                                                               | 2.00  |
| Porridge 💟 🚳 🎆 252 kcal (plain)                                                                                                 | 2.09  |
| Add: Banana @ (110 kcal) 62p; Maple-flavour syrup @ (125 kcal) 34p<br>Strawberries @ (27 kcal) 62p; Blueberries @ (17 kcal) 62p |       |
| Honey V (91 kcal) <b>34p</b> ; Sliced apple @ (46 kcal) <b>62p</b>                                                              |       |

fisheries.

Sustainable fish

Traditional

breakfast

£4.99

£1.56

alcoholic drink\*

£5.64

alcoholic drink\*

alcoholic drink\*

£7.62

£6.97

### INCLUDES A DRINK<sup>\*</sup> **Choose from over 150 drinks**