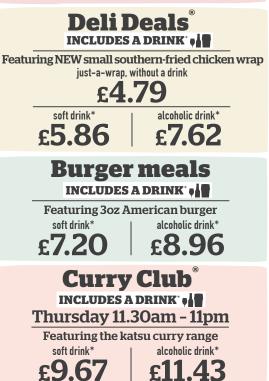

### Deli Deals<sup>®</sup> INCLUDES A DRINK

#### All wraps and paninis are freshly made to order.

| The wraps and parmins are nessing made to order.                                                                                       |                                                        |
|----------------------------------------------------------------------------------------------------------------------------------------|--------------------------------------------------------|
| <b>NEW 10" wraps</b> A smaller wrap and filling.                                                                                       |                                                        |
| Small Korean fried chicken 384 kcal<br>Iceberg lettuce, cucumber, coriander, Korean-style sauce<br>Small shawarma chicken PPP 502 kcal | just-a-wrap,<br>without a drink<br><b>4.79</b><br>each |
| Chicken thigh, Middle Eastern spices, Naga chilli and garlic & herb sauces,                                                            |                                                        |
| tomato, onion, rocket, fresh mint<br><b>Small Quorn™ nuggets @ (555)</b> 310 kcal<br>Salad leaves, tomato, cucumber, salsa             | soft drink*<br><b>5.86</b><br>each                     |
| Small southern-fried chicken /// 📆 399 kcal<br>Salad leaves, smoky chipotle mayo                                                       | alcoholic drink*<br><b>7.62</b><br>each                |
| Small fried halloumi-style cheese <b>//</b> 🛛 🐯 391 kcal                                                                               | edcli                                                  |
| Salad leaves, sweet chilli sauce, tomato, cucumber<br>Add: Small side salad @ (46 kcal); Small portion of chips @ (329 kcal)           | <b>1.03</b> each                                       |
|                                                                                                                                        |                                                        |

### Burgers Includes A DRINK

Beef burgers made with 100% British beef, freshly cooked to order. Traceable from farm to fork. Double heaf hursens T a to to ut

| Served with chips (602 kcal, included in Calories be                                                                                                                  | elow).                                                    |                                          |
|-----------------------------------------------------------------------------------------------------------------------------------------------------------------------|-----------------------------------------------------------|------------------------------------------|
| Double American burger 1138 kcal<br>Red onion, gherkin, ketchup, American-style mustard<br>Double classic beef burger 1119 kcal<br>Iceberg lettuce, tomato, red onion | soft drink*<br><b>9.46</b><br>each                        | alcoholic drink*<br><b>11.22</b><br>each |
| Double American cheese burger 1207 kcal<br>American-style cheese, red onion, gherkin, ketchup,<br>American-style mustard                                              | soft drink* <b>10.04</b><br>alcoholic drink* <b>11.80</b> |                                          |
| Gourmet burgers                                                                                                                                                       |                                                           |                                          |

| Served with chips (602 kcal, included in Calories below).<br>Beyond Burger 1 1 1 1 1 1 2 1 2 1 2 2 2 2 2 2 2 2 2                                                                                                                                                                                                                                                                                                                                                                                                                                                                                                                                                               |                                                                                                                                                  | 11.22<br>each                                                                                                          |  |  |
|--------------------------------------------------------------------------------------------------------------------------------------------------------------------------------------------------------------------------------------------------------------------------------------------------------------------------------------------------------------------------------------------------------------------------------------------------------------------------------------------------------------------------------------------------------------------------------------------------------------------------------------------------------------------------------|--------------------------------------------------------------------------------------------------------------------------------------------------|------------------------------------------------------------------------------------------------------------------------|--|--|
| <b>BEYOND MEAT</b> plant-based patty, iceberg lettuce, garlic & herb sauce                                                                                                                                                                                                                                                                                                                                                                                                                                                                                                                                                                                                     |                                                                                                                                                  |                                                                                                                        |  |  |
| Beef burgers One 3oz beef patty.<br>Served with a small portion of chips (329 kcal, included in Calories below).                                                                                                                                                                                                                                                                                                                                                                                                                                                                                                                                                               |                                                                                                                                                  |                                                                                                                        |  |  |
| American burger 696 kcal<br>Red onion, gherkin, ketchup, American-style mustard<br>Classic beef burger 677 kcal<br>Iceberg lettuce, tomato, red onion<br>Skinny beef burger 5 375 kcal<br>Iceberg lettuce, tomato, red onion, with a side salad, inste                                                                                                                                                                                                                                                                                                                                                                                                                         | soft drink*<br><b>7.20</b><br>each<br>ead of chips                                                                                               | alcoholic drink<br><b>8.96</b><br>each                                                                                 |  |  |
| American cheese burger 730 kcal<br>American-style cheese, red onion, gherkin, ketchup,<br>American-style mustard                                                                                                                                                                                                                                                                                                                                                                                                                                                                                                                                                               |                                                                                                                                                  | oft drink* <b>7.7</b><br>lic drink* <b>9.5</b>                                                                         |  |  |
| Chicken burgers Served with a small portion of chips<br>(329 kcal, included in the Calories below).<br>New Korean crunchy chicken strip burger 712 kcal<br>Two fried chicken strips, iceberg lettuce, gherkin, Korean-style sauce<br>Crunchy chicken strip burger / 776 kcal<br>Two southern-fried chicken strips, iceberg lettuce, mayonnaise                                                                                                                                                                                                                                                                                                                                 |                                                                                                                                                  | soft drink*<br>7.20<br>each<br>alcoholic drink*<br>8.96<br>each                                                        |  |  |
| Additional toppings and burger pattiesMaple-cured bacon with Cheddar cheese 173 kcal2.14Maple-cured bacon with American-style cheese 160 kcal2.14Cheddar cheese 📎 82 kcal1.52American-style cheese $\Diamond$ 69 kcalMaple-cured bacon 91 kcal1.52Crunchy chicken strip / 92 kcalMaple-cured bacon 91 kcal1.52Crunchy chicken strip / 92 kcalSoz beef patty 168 kcal; Fried buttermilk chicken 473 kcaleach 1.97EFYOND MEAT patty @ 184 kcal184 kcal                                                                                                                                                                                                                           |                                                                                                                                                  |                                                                                                                        |  |  |
| Maple-cured bacon with American-style chee   Cheddar cheese <b>1</b> 82 kcal   Maple-cured bacon 91 kcal   1.52   American-style chee   Maple-cured bacon 91 kcal   1.52   Crunchy chie   302 beef patty 168 kcal; Fried buttermilk chicke                                                                                                                                                                                                                                                                                                                                                                                                                                     | se 160 kcal<br>tyle cheese 🔇<br>cken strip 🍠 9                                                                                                   | 2.1<br>69 kcal 1.5<br>2 kcal 1.5                                                                                       |  |  |
| Maple-cured bacon with American-style chee<br>Cheddar cheese <b>1</b> 82 kcal <b>1.52</b> American-st<br>Maple-cured bacon 91 kcal <b>1.52</b> Crunchy chid<br><b>302 beef patty</b> 168 kcal; Fried buttermilk chicke<br>BEYOND MEAT patty <b>184</b> kcal                                                                                                                                                                                                                                                                                                                                                                                                                    | se 160 kcal<br>tyle cheese ♥<br>cken strip ₱ 9<br>n 473 kcal                                                                                     | 2.1<br>69 kcal 1.5<br>2 kcal 1.5                                                                                       |  |  |
| Maple-cured bacon with American-style chee   Cheddar cheese <b>1</b> 82 kcal   Maple-cured bacon 91 kcal   1.52   American-style chee   Maple-cured bacon 91 kcal   1.52   Crunchy chie   302 beef patty 168 kcal; Fried buttermilk chicke                                                                                                                                                                                                                                                                                                                                                                                                                                     | se 160 kcal<br>tyle cheese (<br>cken strip / 9<br>n 473 kcal                                                                                     | 2.1<br>69 kcal 1.5<br>2 kcal 1.5<br>each 1.9                                                                           |  |  |
| Maple-cured bacon with American-style chee   Cheddar cheese @ 82 kcal 1.52 American-style   Maple-cured bacon 91 kcal 1.52 Crunchy chie   3oz beef patty 168 kcal; Fried buttermilk chicke BEYOND MEAT patty @ 184 kcal   Curries includes A DRINK %                                                                                                                                                                                                                                                                                                                                                                                                                           | se 160 kcal<br>tyle cheese (<br>cken strip / 9<br>n 473 kcal                                                                                     | 2.1<br>69 kcal 1.5<br>2 kcal 1.5<br>each 1.9                                                                           |  |  |
| Maple-cured bacon with American-style chee<br>Cheddar cheese © 82 kcal 1.52 American-st<br>Maple-cured bacon 91 kcal 1.52 Crunchy chie<br>Soz beef patty 168 kcal; Fried buttermilk chicke<br>BEYOND MEAT patty @ 184 kcal<br>Classic curries With basmati pilau rice, plai<br>Mangalorean roasted cauliflower<br>& spinach curry // @ @ 927 kcal<br>Chicken tikka masala // 1190 kcal                                                                                                                                                                                                                                                                                         | se 160 kcal<br>tyle cheese<br>cken strip<br>9<br>n 473 kcal<br>n naan and pe<br>soft drink*<br>11.60<br>each                                     | 2.1<br>69 kcal 1.5<br>2 kcal 1.5<br>each 1.9<br>oppadums.<br>alcoholic drink*<br>13.36                                 |  |  |
| Maple-cured bacon with American-style chee<br>Cheddar cheese © 82 kcal 1.52 American-st<br>Maple-cured bacon 91 kcal 1.52 Crunchy chin<br>3oz beef patty 168 kcal; Fried buttermilk chicke<br>BEYOND MEAT patty @ 184 kcal<br><b>Classic curries With basmati pilau rice, plai</b><br>Mangalorean roasted cauliflower<br>& spinach curry // @ @ 927 kcal<br>Chicken tikka masala // 1190 kcal<br>Chicken jalfrezi // © 935 kcal<br>Change your plain naan to a garlic naan © (add<br>Add: Two plain poppadums @ (86 kcal) 47p<br>Katsu curries With a mild Japanese-style kat<br>sauce, coconut-flavour rice, sliced chillies and co<br>Katsu grilled chicken curry © 542 kcal | se 160 kcal<br>tyle cheese<br>cken strip<br>n 473 kcal<br>n naan and po<br>soft drink*<br>11.60<br>each<br>92 kcal) 47p<br>tsu curry             | 2.1<br>69 kcal 1.5<br>2 kcal 1.5<br>each 1.9<br>oppadums.<br>alcoholic drink*<br>13.36                                 |  |  |
| Maple-cured bacon with American-style chee<br>Cheddar cheese © 82 kcal 1.52 American-st<br>Maple-cured bacon 91 kcal 1.52 Crunchy chin<br>3oz beef patty 168 kcal; Fried buttermilk chicke<br>BEYOND MEAT patty @ 184 kcal<br><b>Classic curries With basmati pilau rice, plai</b><br>Mangalorean roasted cauliflower<br>& spinach curry <b>//</b> @ @ 927 kcal<br>Chicken tikka masala <b>//</b> 1190 kcal<br>Chicken jalfrezi <b>///</b> @ 935 kcal<br>Change your plain naan to a garlic naan © (add<br>Add: Two plain poppadums © (86 kcal) 47p<br>Katsu curries With a mild Japanese-style kat<br>sauce, coconut-flavour rice, sliced chillies and co                     | se 160 kcal<br>tyle cheese<br>cken strip<br>n 473 kcal<br>n naan and p<br>soft drink*<br>11.60<br>each<br>92 kcal) 47p<br>tsu curry<br>priander. | 2.1<br>69 kcal 1.5<br>2 kcal 1.5<br>each 1.9<br>oppadums.<br>alcoholic drink*<br>13.36<br>each<br>soft drink*<br>10.49 |  |  |