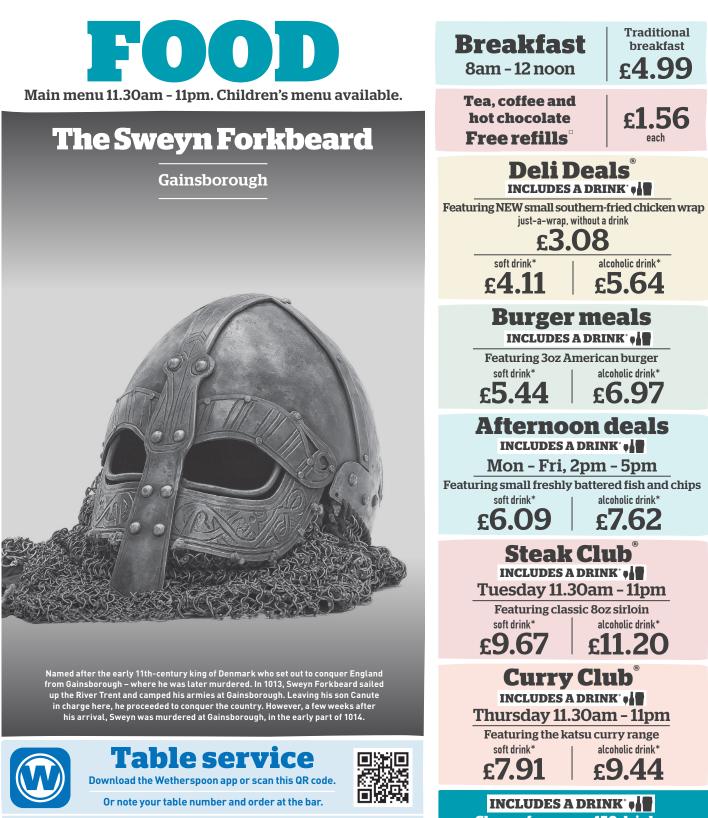

# Served BREAKFAST 8am - 12 noon

| Large breakfast 1343 kcal                                                                                          | 6.5   |
|--------------------------------------------------------------------------------------------------------------------|-------|
| Two fried eggs, bacon, two Lincolnshire sausages, baked beans,<br>three hash browns, mushroom, two slices of toast |       |
| Traditional breakfast 807 kcal                                                                                     | 4.9   |
| Fried egg, bacon, Lincolnshire sausage, baked beans, two hash browns, slice of t                                   |       |
| Small breakfast (500) 435 kcal                                                                                     | 4.4   |
| Fried egg, bacon, Lincolnshire sausage, baked beans, hash brown                                                    |       |
| Add: Black pudding (178 kcal) <b>75p</b>                                                                           |       |
| Freedom breakfast 586 kcal                                                                                         | 4.4   |
| Two fried eggs, bacon, baked beans, two hash browns, mushroom, tomato                                              |       |
| Large vegetarian breakfast 🕐 1129 kcal                                                                             | 6.5   |
| Two fried eggs, three vegan sausages, baked beans, three hash browns,                                              |       |
| mushroom, tomato, two slices of toast                                                                              |       |
| Vegetarian breakfast 🛛 786 kcal                                                                                    | 4.9   |
| Two fried eggs, two vegan sausages, baked beans, two hash browns,<br>mushroom. tomato. slice of toast              |       |
| Small vegetarian breakfast (V 🚳 ႈ 291 kcal                                                                         | 4.4   |
| Fried egg, vegan sausage, baked beans, hash brown, tomato                                                          | -11-1 |
| Vegan breakfast 🞯 642 kcal                                                                                         | 4.6   |
| Two vegan sausages, baked beans, two hash browns, mushroom,                                                        |       |
| tomato, slice of toast, vegan spread                                                                               |       |
| American breakfast 1258 kcal                                                                                       | 6.8   |
| Two fried eggs, two hash browns, maple-cured bacon, two Lincolnshire sausage                                       | S,    |
| four pancakes, maple-flavour syrup                                                                                 |       |
| Small American breakfast 629 kcal                                                                                  | 4.9   |
| Fried egg, hash brown, maple-cured bacon, Lincolnshire sausage,<br>two pancakes, maple-flavour syrup               |       |
| Porridge 🕐 🥺 鋣 252 kcal (plain)                                                                                    | 2.0   |
| Add: Banana @ (110 kcal) 62p; Maple-flavour syrup @ (125 kcal) 34p                                                 | 2.0   |
| Strawberries @ (27 kcal) 62p; Blueberries @ (17 kcal) 62p                                                          |       |
| Honey V (91 kcal) 34p; Sliced apple 🥥 (46 kcal) 62p                                                                |       |

## **Breakfast muffin deal**

| Includes tea, coffee or hot chocolate. Free refills                                                                                                                                                               |             |  |
|-------------------------------------------------------------------------------------------------------------------------------------------------------------------------------------------------------------------|-------------|--|
| <b>Egg &amp; cheese muffin ()</b> (555) 249 kcal<br>Fried egg, American-style cheese, in an English muffin                                                                                                        | 3.31        |  |
| <b>Egg &amp; bacon muffin ()))</b> 314 kcal<br>Fried egg, bacon, American-style cheese, in an English muffin                                                                                                      | 3.77        |  |
| <b>Egg &amp; sausage muffin (557)</b> 417 kcal<br>Fried egg, Lincolnshire sausage, American-style cheese, in an English muffin                                                                                    | 3.77        |  |
| <b>Egg &amp; vegetarian sausage muffin (V) (1999)</b> 330 kcal<br>Fried egg, vegan sausage, American-style cheese, in an English muffin                                                                           | 3.77        |  |
| Breakfast muffin \varpi 482 kcal<br>Fried egg, Lincolnshire sausage, bacon, American-style cheese, in an English muff                                                                                             | <b>4.01</b> |  |
| Smashed avocado muffin @ (271 kcal<br>Guacamole, pico de gallo, on an English muffin, rocket<br>Add: Maple-cured bacon (91 kcal) 1.52; Poached egg (63 kcal) 93p<br>Grilled halloumi-style cheese (447 kcal) 1.97 | 4.01        |  |
| Add: Hash brown 🥥 (82 kcal) <b>46p</b>                                                                                                                                                                            | •••••       |  |

# Tea. coffee and hot chocolate

Flat white V 92 kcal

Latte 💟 113 kcal

Tea

Mocha 🕥 147 kcal

Espresso ⊘ 6 kcal

Black coffee Ø 6 kcal

White coffee V 24 kcal

Hot chocolate 🚺 169 kcal

with semi-skimmed milk 💟 14 kcal

Dairy alternative: oat sachet @ 4 kcal

Decaffeinated tea and coffee available

Cappuccino 🖤 102 kcal

TEA, COFFEE AND HOT CHOCOLATE - ALL DAY EVERY DAY -LAVATLA 🏟 🏟 £1.56