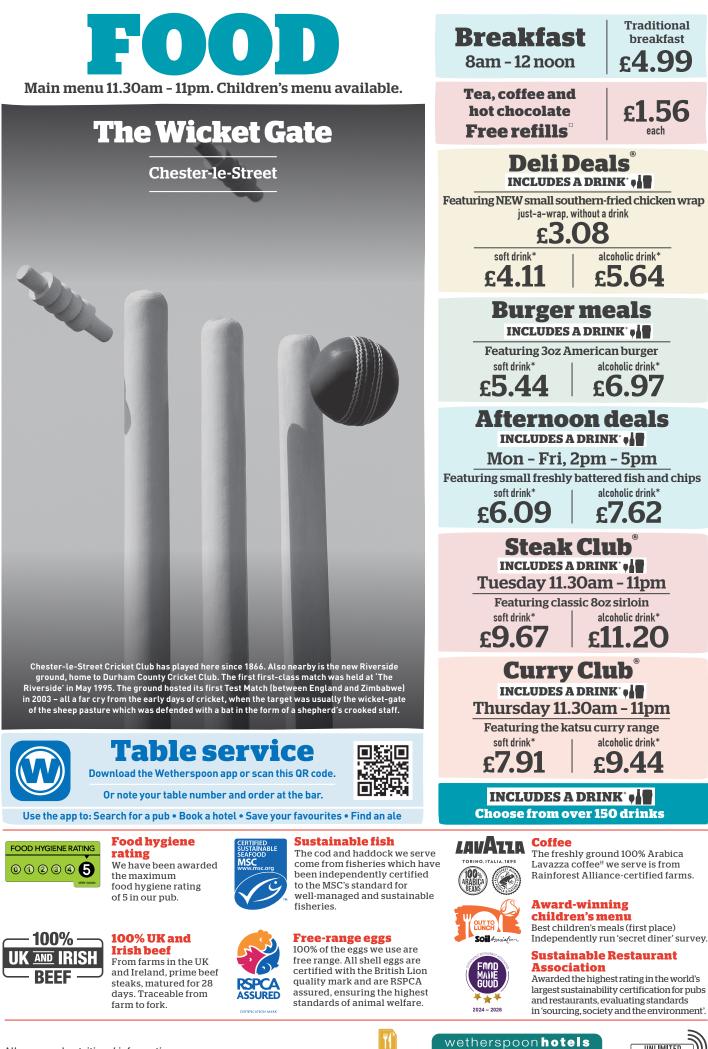

### Served BREAKFAST 8am - 12 noon Large breakfast 1343 kcal 6.59

| Large breakfast 1343 kcal                                                                            | 6.59  |
|------------------------------------------------------------------------------------------------------|-------|
| Two fried eggs, bacon, two Lincolnshire sausages, baked beans,                                       |       |
| three hash browns, mushroom, two slices of toast                                                     | ( 00  |
| Traditional breakfast 807 kcal<br>Fried egg, bacon, Lincolnshire sausage, baked beans,               | 4.99  |
| two hash browns, slice of toast                                                                      |       |
| Small breakfast (300) 435 kcal                                                                       | 4.45  |
| Fried eng, bacon, Lincolnshire sausage, baked beans, bash brown                                      |       |
| Add: Black pudding (178 kcal) <b>75p</b>                                                             | ••••• |
|                                                                                                      |       |
| Freedom breakfast 586 kcal                                                                           | 4.45  |
| Two fried eggs, bacon, baked beans, two hash browns, mushroom, tomato                                |       |
| Large vegetarian breakfast 🔇 1129 kcal                                                               | 6.59  |
| Two fried eggs, three vegan sausages, baked beans, three hash browns,                                |       |
| mushroom, tomato, two slices of toast<br>Vegetarian breakfast 👽 786 kcal                             | 4.99  |
| Two fried eggs, two vegan sausages, baked beans, two hash browns,                                    | 4.77  |
| mushroom, tomato, slice of toast                                                                     |       |
| Small vegetarian breakfast 💟 🧐 5 5 291 kcal                                                          | 4.45  |
| Fried egg, vegan sausage, baked beans, hash brown, tomato                                            |       |
| Vegan breakfast 🥝 642 kcal                                                                           | 4.61  |
| Two vegan sausages, baked beans, two hash browns, mushroom,                                          |       |
| tomato, slice of toast, vegan spread                                                                 |       |
| American breakfast 1258 kcal                                                                         | 6.85  |
| Two fried eggs, two hash browns, maple-cured bacon, two Lincolnshire sausages,                       |       |
| four pancakes, maple-flavour syrup                                                                   | ( 00  |
| Small American breakfast 629 kcal<br>Fried egg, hash brown, maple-cured bacon, Lincolnshire sausage, | 4.99  |
| two pancakes, maple-flavour syrup                                                                    |       |
| NEW Creamy jumbo oat porridge (new recipe: now contains gluten)                                      | 2 09  |
| V (1007 198 kcal (plain)                                                                             | 2107  |
| Add: Banana 🥥 (110 kcal) 62p; Maple-flavour syrup 🥥 (125 kcal) 34p                                   |       |
| Strawberries 🥥 (27 kcal) 62p; Blueberries 🧭 (17 kcal) 62p                                            |       |
| Honey V (91 kcal) 34p; Sliced apple ⊘ (46 kcal) 62p                                                  |       |
| NEW Shakshuka 🖉 🛇 547 kcal                                                                           | 5.14  |
| Two poached eggs, lightly spiced Mediterranean tomato & pepper sauce,                                |       |
| rocket, toasted ciabatta<br>Add: Grilled halloumi-style cheese 💟 (447 kcal) <b>1.97</b>              |       |
| Maple-cured bacon (91 kcal) <b>1.52</b>                                                              |       |
| NEW Fiesta brunch / 🛛 659 kcal                                                                       | 3.88  |
| Poached egg, toast, guacamole, pico de gallo, grilled halloumi-style cheese, mushroom                |       |
| Eggs Benedict 725 kcal                                                                               | 5.14  |
| Two poached eggs, on an English muffin, with Wiltshire cured ham,                                    |       |
| Hollandaise sauce, rocket                                                                            |       |
| Mushroom Benedict 🕐 638 kcal                                                                         | 5.14  |
| Two poached eggs, on an English muffin, with mushroom,                                               |       |
| Hollandaise sauce, rocket                                                                            |       |
| Miner's Benedict 939 kcal                                                                            | 5.14  |
| Two poached eggs, on an English muffin, with black pudding,<br>Hollandaise sauce. rocket             |       |
| American-style pancakes                                                                              |       |
| NEW Four pancakes, banana, strawberries, blueberries,                                                | 4.99  |
| maple-flavour syrup. 💙 🚳 708 kcal                                                                    |       |
| Four pancakes, maple-cured bacon, maple-flavour syrup. 645 kcal                                      | 4.99  |
| Four pancakes, maple-flavour syrup. 💟 🥯 554 kcal                                                     | 4.30  |
| Small American-style pancakes                                                                        |       |
| Two pancakes, maple-cured bacon, maple-flavour syrup. (500) 322 kcal                                 | 3.54  |
| Two pancakes, maple-flavour syrup. 👽 🤫 📆 277 kcal                                                    | 3.25  |
| Scrambled egg on toast 🔮 570 kcal<br>Three eggs, buttered white bloomer toast                        | 3.77  |
| Beans on toast 🖤 🥸 566 kcal. Buttered white bloomer toast                                            | 3.66  |
| Vegan option available with vegan spread @ 39 (555) 460 kcal                                         | 5.00  |
| Small beans on toast V 👀 🐝 252 kcal                                                                  | 2.62  |
| Buttered white bloomer toast                                                                         |       |
| Two slices of toast with jam or marmalade Ѵ 524 kcal                                                 | 2.47  |
| White bloomer bread                                                                                  |       |
| Fresh fruit 🥏 🥸 🐯 200 kcal                                                                           | 3.66  |
| Apple, banana, blueberries, strawberries                                                             |       |
| NEW Fresh fruit and yoghurt V 😵 🐨 334 kcal                                                           | 4.45  |