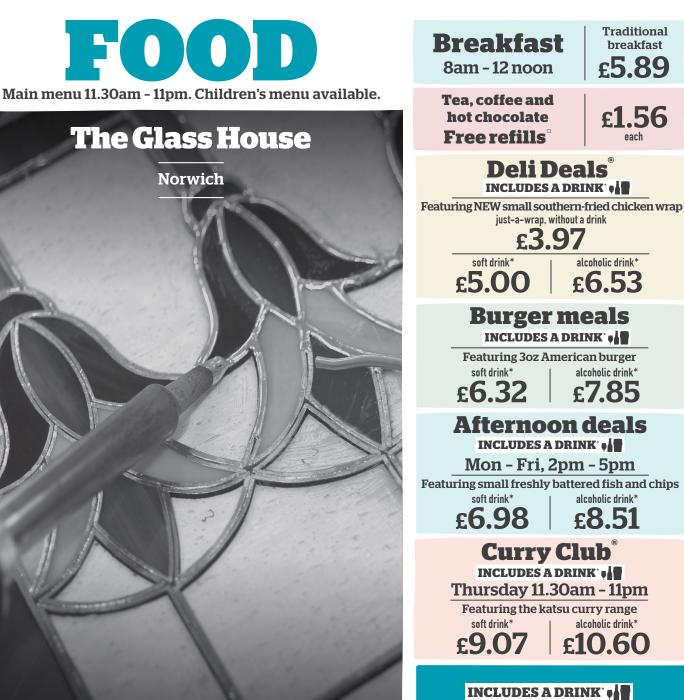

# Served BREAKFAST 8am - 12 noon

| three hash browns, mushroom, two slices of toast<br><b>Traditional breakfast</b> 807 kcal                                                                | 5.8 |
|----------------------------------------------------------------------------------------------------------------------------------------------------------|-----|
| Fried egg, bacon, Lincolnshire sausage, baked beans, two hash browns, slice of toa                                                                       |     |
| Small breakfast (55) 435 kcal<br>Fried egg, bacon, Lincolnshire sausage, baked beans, hash brown                                                         | 5.3 |
| Add: Black pudding (178 kcal) <b>75p</b>                                                                                                                 |     |
| Freedom breakfast 586 kcal                                                                                                                               | 5.3 |
| Two fried eggs, bacon, baked beans, two hash browns, mushroom, tomato                                                                                    |     |
| Large vegetarian breakfast 🕥 1129 kcal<br>Two fried eggs, three vegan sausages, baked beans, three hash browns,<br>mushroom, tomato, two slices of toast | 7.5 |
| Vegetarian breakfast V 786 kcal                                                                                                                          | 5.8 |
| Two fried eggs, two vegan sausages, baked beans, two hash browns,<br>mushroom, tomato, slice of toast                                                    |     |
| Small vegetarian breakfast 🕐 🍩 🗺 291 kcal                                                                                                                | 5.3 |
| Fried egg, vegan sausage, baked beans, hash brown, tomato                                                                                                | 0.0 |
| Vegan breakfast 🧭 642 kcal                                                                                                                               | 5.4 |
| Two vegan sausages, baked beans, two hash browns, mushroom,<br>tomato, slice of toast, vegan spread                                                      |     |
| American breakfast 1258 kcal                                                                                                                             | 7.5 |
| Two fried eggs, two hash browns, maple-cured bacon, two Lincolnshire sausages, four pancakes, maple-flavour syrup                                        |     |
| Small American breakfast 629 kcal                                                                                                                        | 5.7 |
| Fried egg, hash brown, maple-cured bacon, Lincolnshire sausage,<br>two pancakes, maple-flavour syrup                                                     |     |
| Porridge 💟 🧐 🎆 252 kcal (plain)                                                                                                                          | 2.0 |
| Add: Banana @ (110 kcal) 62p; Maple-flavour syrup @ (125 kcal) 34p                                                                                       | 2.0 |
| Strawberries @ (27 kcal) 62p; Blueberries @ (17 kcal) 62p                                                                                                |     |

# **Breakfast muffin deal**

| Includes tea, coffee or hot chocolate. Free refills                                                                                                                   |             |
|-----------------------------------------------------------------------------------------------------------------------------------------------------------------------|-------------|
| <b>Egg &amp; cheese muffin () (888)</b> 249 kcal<br>Fried egg, American-style cheese, in an English muffin                                                            | 3.91        |
| <b>Egg &amp; bacon muffin ()))</b> 314 kcal<br>Fried egg, bacon, American-style cheese, in an English muffin                                                          | 4.38        |
| <b>Egg &amp; sausage muffin (567)</b> 417 kcal<br>Fried egg, Lincolnshire sausage, American-style cheese, in an English muffin                                        | 4.38        |
| <b>Egg &amp; vegetarian sausage muffin (V) (1999)</b> 330 kcal<br>Fried egg, vegan sausage, American-style cheese, in an English muffin                               | 4.38        |
| <b>Breakfast muffin ())</b> 482 kcal<br>Fried egg, Lincolnshire sausage, bacon, American-style cheese, in an English muff                                             | <b>4.61</b> |
| Smashed avocado muffin @ 🕸 📆 271 kcal<br>Guacamole, pico de gallo, on an English muffin, rocket<br>Add: Maple-cured bacon (91 kcal) 1.52; Poached egg 🔍 (63 kcal) 93p | 4.61        |
|                                                                                                                                                                       |             |

# Tea. coffee and hot chocolate -

Walkers shortbread V 151 kcal 71p

Stem ginger biscuit V 123 kcal 71p

Belgian chocolate biscuit V 129 kcal 71p

Salted caramel brownie bar (V) 316 kcal 1.64

**Biscuits** 

Flat white V 92 kcal Cappuccino 🖤 102 kcal Latte 💟 113 kcal Mocha 🕥 147 kcal Espresso ⊘ 6 kcal Black coffee Ø 6 kcal White coffee V 24 kcal Hot chocolate 🚺 169 kcal Tea with semi-skimmed milk 💟 14 kcal

idwetherspoon.com ⊋

STDNOGRILL  $\geq$ 

Numbers 11–13 Wensum Street were previously in use as small shops and The Glass House Restaurant, the latter recalling the glass company which had been on this site for several decades.