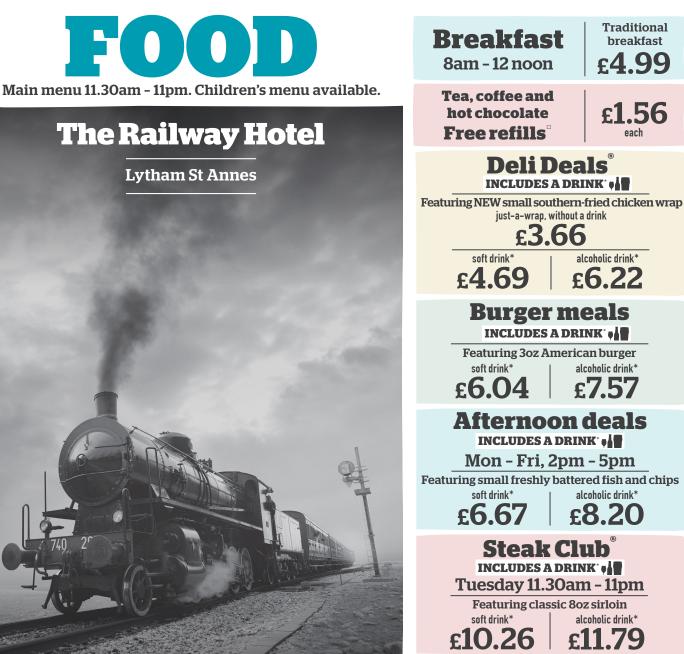

This two-storey property was purpose built in 1847, next to Lytham's first railway station and was originally named The Railway Hotel. The station, which opened the previous year, had a classical facade and an octagonal-shaped booking office with a domed roof. It closed to passengers in 1874, was taken over by local brewers Catterall and Swarbrick in 1895 and a billiard room and four bedrooms added. There was also a bowling green at the rear, which made way for a builder's yard in 1955.