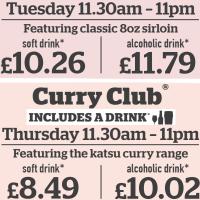

# Steaks and grills INCLUDES A DRINK

From farms in the UK and Ireland, prime beef steaks (traceable from farm to fork), matured for 28 days, seasoned with a steak-seasoning blend and freshly

| cooked to your liking.                                                                                                                                                                                                                                                                                                                     |                                     |                                          |
|--------------------------------------------------------------------------------------------------------------------------------------------------------------------------------------------------------------------------------------------------------------------------------------------------------------------------------------------|-------------------------------------|------------------------------------------|
| Classic 8oz sirloin steak<br>Choose: Side salad 526 kcal<br>Mediterranean salad 657 kcal; Jacket potato 774 kcal<br>Mashed potato 745 kcal; Chips 1061 kcal                                                                                                                                                                                | soft drink*<br><b>11.84</b><br>each | alcoholic drink*<br><b>13.37</b><br>each |
| Gourmet 8oz sirloin steak<br>Peas, tomato, mushroom, three onion rings, steak sauce<br>Choose: Side salad 785 kcal<br>Mediterranean salad 915 kcal; Jacket potato 1032 kcal<br>Mashed potato 1003 kcal; Chips 1320 kcal<br>Add your choice of steak sauce: Creamy peppercorn sauc<br>Jack Daniel's® Tennessee Honey glaze V (87 kcal) 1.82 |                                     | alcoholic drink*<br><b>15.71</b><br>each |
| Below meals are served with peas, tomato and m                                                                                                                                                                                                                                                                                             | <b>ushroom.</b><br>soft drink       | * 1.1.1.1.1.1.1.*                        |
| BBQ chicken melt<br>Char-grilled chicken, Cheddar cheese, bacon, BBQ sauce<br>Choose: Side salad @ 609 kcal; Mediterranean salad 739<br>Jacket potato @ 856 kcal; Mashed potato 827 kcal; Chip:                                                                                                                                            | <b>10.65</b><br>9 kcal              |                                          |
| 5oz gammon and egg<br>Choose: Side salad 🚳 🗺 402 kcal; Mediterranean sal<br>Jacket potato 🚳 649 kcal; Mashed potato 620 kcal; Chip:                                                                                                                                                                                                        | <b>9.31</b><br>ad 532 kcal          | 10.84                                    |
| 10oz gammon and eggs                                                                                                                                                                                                                                                                                                                       | 12.48                               | 14.01                                    |
| Choose: Side salad 611 kcal; Mediterranean salad 741 kca<br>Jacket potato 858 kcal; Mashed potato 829 kcal; Chips 11                                                                                                                                                                                                                       |                                     |                                          |
| Mixed grill<br>Gammon, pork loin, rump, lamb, Lincolnshire sausage<br>Choose: Side salad 984 kcal; Mediterranean salad 1114 k<br>Jacket potato 1231 kcal; Mashed potato 1202 kcal; Chips                                                                                                                                                   | <b>12.48</b><br>cal                 | 14.01                                    |
| Large mixed grill<br>Gammon, pork loin, rump, lamb, two Lincolnshire sausage<br>fried egg, six onion rings<br>Choose: Side salad 1477 kcal; Mediterranean salad 1607                                                                                                                                                                       | <b>14.23</b><br>rs,<br>kcal         | 15.76                                    |