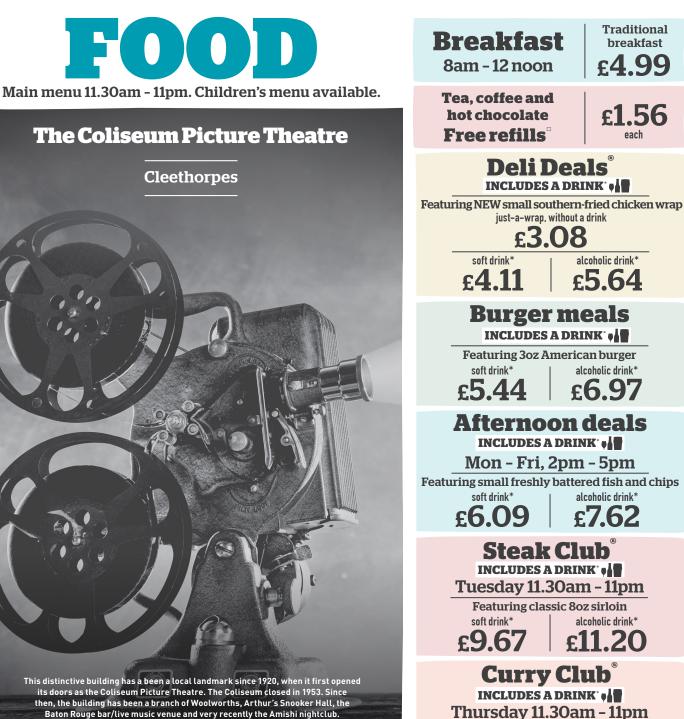

| 4.36 |
| Fried egg, two vegan sausages, two hash browns, Cheddar cheese     |      |

### Tea. coffee and hot chocolate

TEA, COFFEE AND HOT CHOCOLATE - ALL DAY EVERY DAY -LAVATLA 🛞 🛞 🚳 £1.56

Walkers shortbread V 151 kcal 71p

Stem ginger biscuit V 123 kcal 71p

Belgian chocolate biscuit V 129 kcal 71p

Salted caramel brownie bar (V) 316 kcal 1.64

**Biscuits** 

Flat white V 92 kcal Cappuccino 🖤 102 kcal Latte 💟 113 kcal Mocha 🕥 147 kcal Espresso ⊘ 6 kcal Black coffee Ø 6 kcal White coffee V 24 kcal Hot chocolate 🚺 169 kcal Tea with semi-skimmed milk 💟 14 kcal

for the facts

Dairy alternative: oat sachet @ 4 kcal Decaffeinated tea and coffee available.

drinkaware.co.uk

std ≥

idwetherspoon.com ⊋

AND IRISH RFFF

· 100% ·



FOOD HYGIENE RATING 0 1 2 3 4 5



Baton Rouge bar/live music venue and very recently the Amishi nightclub



# **Table service**



Download the Wetherspoon app or scan this QR code.

Or note your table number and order at the bar.

Use the app to: Search for a pub • Book a hotel • Save your favourites • Find an ale



**Food hygiene** rating We have been awarded the maximum food hygiene rating of 5 in our pub.

100% UK and

From farms in the UK

and Ireland, prime beef

steaks matured for 28

days. Traceable from

Irish beef



**RSPCA** 

ASSURED

#### Sustainable fish

The cod and haddock we serve come from fisheries which have been independently certified to the MSC's standard for well-managed and sustainable fisheries.

free range. All shell eggs are certified with the British Lion quality mark and are RSPCA assured