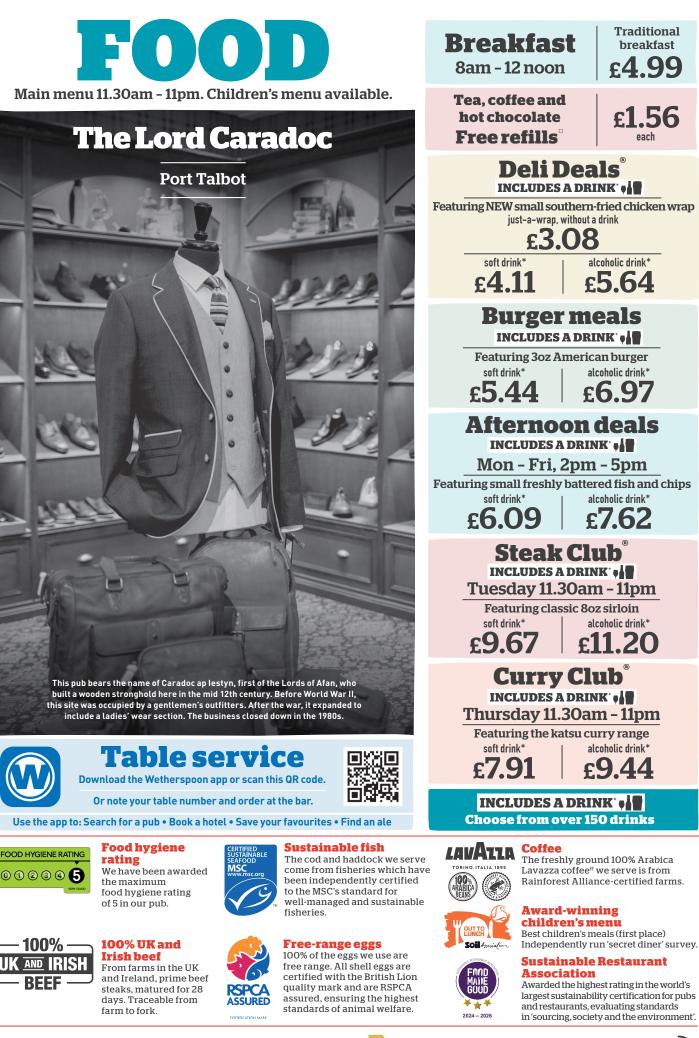

ddar cheese |      |
| Vegetarian breakfast wrap 🕐 735 kcal                               | 4.36 |
| Fried egg, two vegan sausages, two hash browns, Cheddar cheese     |      |

# Tea. coffee and hot chocolate-

TEA, COFFEE AND HOT CHOCOLATE - ALL DAY EVERY DAY -LAVATLA 🏟 🏟 £1.56

Cappuccino 🖤 102 kcal Latte 💟 113 kcal Mocha 🕥 147 kcal Espresso ⊘ 6 kcal Black coffee Ø 6 kcal White coffee V 24 kcal Hot chocolate 🚺 169 kcal Tea with semi-skimmed milk 💟 14 kcal

Flat white V 92 kcal

Dairy alternative: oat sachet @ 4 kcal Decaffeinated tea and coffee available.

**Biscuits** Walkers shortbread V 151 kcal 71p Stem ginger biscuit V 123 kcal 71p Belgian chocolate biscuit V 129 kcal 71p Salted caramel brownie bar (V) 316 kcal 1.64

> for the facts drinkaware.co.uk 🔊

idwetherspoon.com ⊋ std ≥





Allergen and nutritional information can be found on our customer information screen, website and Wetherspoon app. Adults need around 2000 kcal a day.§



wetherspoon hotels **Book direct** for the best rates



# Small plates Any 3 for £14.93

| 5.91              |
|-------------------|
| 6.51              |
| 6.51              |
| 6.51              |
|                   |
| 6.51              |
|                   |
| 6.51              |
|                   |
| 7.09              |
|                   |
| 4.96              |
| 4.70              |
| 5.57              |
| ies <b>5.81</b>   |
| 4.06              |
| 5.58              |
| 5.24              |
| 6.03              |
| 4.23              |
| 4.25              |
| •••••             |
|                   |
| 6 kcal            |
| 5