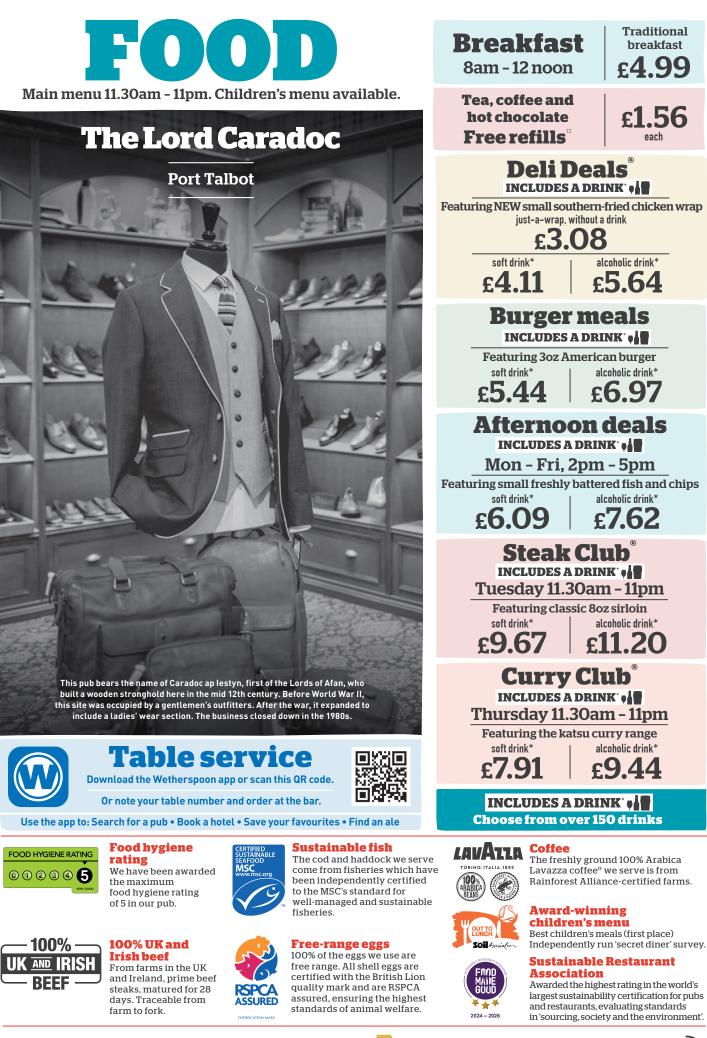

heddar cheese |      |
| Vegetarian breakfast wrap 🕐 735 kcal                               | 4.36 |
| Fried egg, two vegan sausages, two hash browns, Cheddar cheese     |      |

# Tea. coffee and hot chocolate-

TEA, COFFEE AND HOT CHOCOLATE - ALL DAY EVERY DAY -LAVATLA 🏟 🏟 £1.56

Cappuccino 🖤 102 kcal Latte 💟 113 kcal Mocha 🕥 147 kcal Espresso ⊘ 6 kcal Black coffee Ø 6 kcal White coffee V 24 kcal Hot chocolate 🚺 169 kcal Tea with semi-skimmed milk 💟 14 kcal

Flat white V 92 kcal

Dairy alternative: oat sachet @ 4 kcal Decaffeinated tea and coffee available.

**Biscuits** Walkers shortbread V 151 kcal 71p Stem ginger biscuit V 123 kcal 71p Belgian chocolate biscuit V 129 kcal 71p Salted caramel brownie bar (V) 316 kcal 1.64

> for the facts drinkaware.co.uk 🔊

idwetherspoon.com ⊋ std ≥





Allergen and nutritional information can be found on our customer information screen, website and Wetherspoon app. Adults need around 2000 kcal a day.§



wetherspoon hotels **Book direct** for the best rates



# Small plates Any 3 for £14.93

| 5.91              |
|-------------------|
| 6.51              |
| 6.51              |
| 6.51              |
|                   |
| 6.51              |
|                   |
| 6.51              |
|                   |
| 7.09              |
|                   |
| 4.96              |
| 4.70              |
| 5.57              |
| ies <b>5.81</b>   |
| 4.06              |
| 5.58              |
| 5.24              |
| 6.03              |
| 4.23              |
| 4.25              |
| •••••             |
|                   |
| 6 kcal            |
|