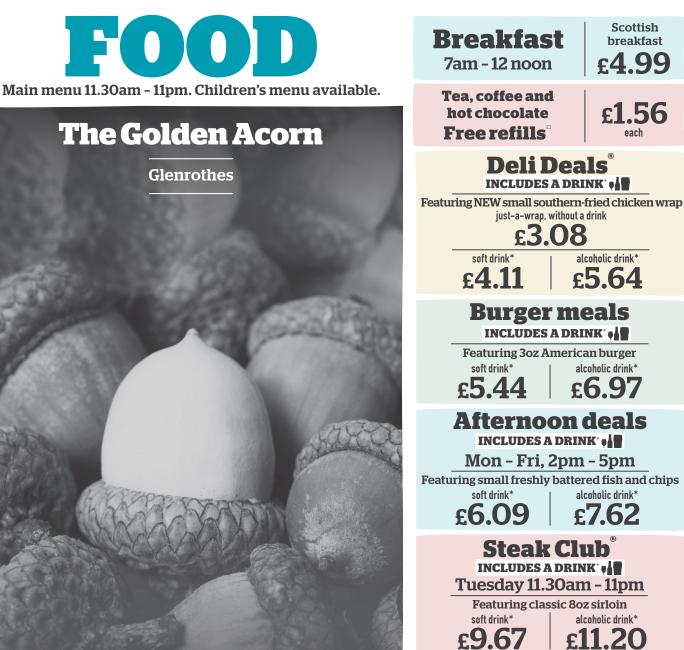

Two pancakes, maple-flavour syrup. 💙 🥯 5 277 kcal

Small American-style pancakes

Scrambled egg on toast V 570 kcal

Three eggs, buttered white bloomer toast

This was originally part of the Golden Acorn Hotel. Most of the first phase of the town centre, including the Golden Acorn Hotel, was formally opened on 2 December 1964. At the end of 1983, the Golden Acorn was given a facelift by new owners and became The Albany, in keeping with the newly adopted heraldic theme. The Albany Herald is one of the officers of the Court of the Lord Lyon, King of Arms, which controls the granting of arms in Scotland.